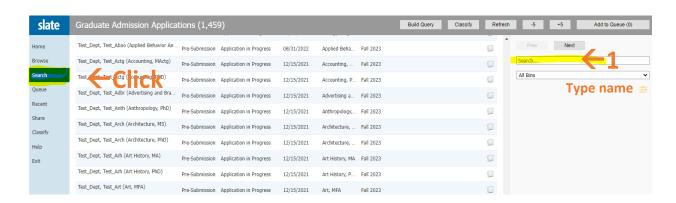

1. <u>Log into Slate here.</u> Click on the "Search" tab. On this page you'll see the applications you have access to. Type the candidate's name in the search bar.

2. Once you have located the application, **click** the icon on the right with the two papers. This will pull up the student's application.