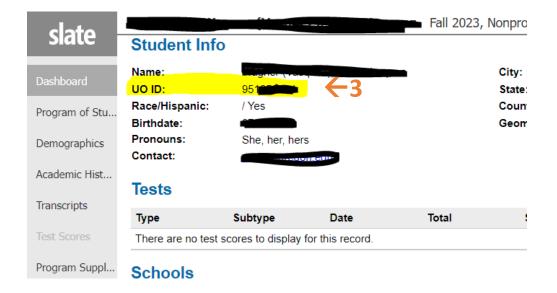

4. On the same Dashboard tab, you can locate the UO ID at the top. The UO ID may not show if the student submitted their application within the last three days. If this is the case, insert N/A into the nomination form.