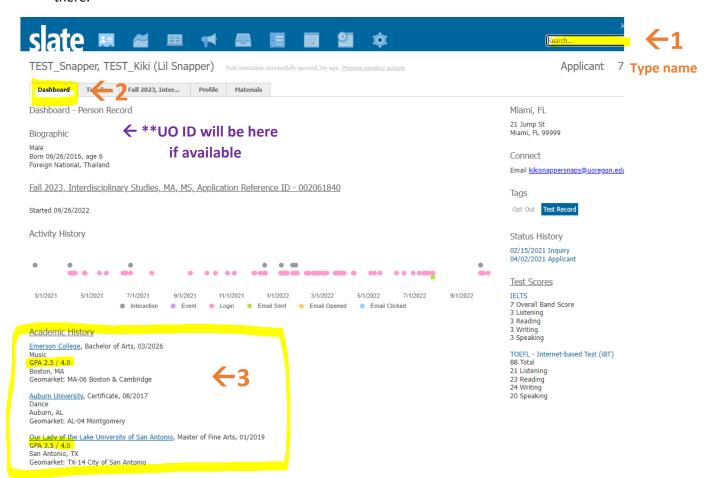

- 1. Log in here.
- 2. Using the search bar in the top right corner, type the candidate's name.
- 3. On the main "Dashboard" tab, **scroll** down to the academic history section. You'll see the GPA there.

4. On the same Dashboard tab, you can locate the UO ID at the top. The UO ID may not show if the student submitted their application within the last three days. If this is the case, insert N/A into the nomination form.