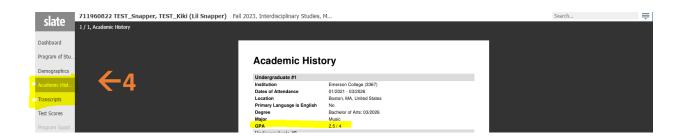

3. The record will default to the "Dashboard." The UO ID is located directly underneath the name in the Student Info section.

4. Click "Academic History" on the new left side menu to view cumulative GPA. You will see an institution entry for each institution reported. GPA is included for each institution.