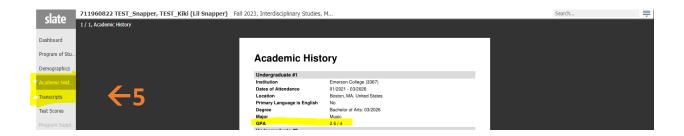

3. The record will default to the "Dashboard." The UO ID is located directly underneath the name in the Student Info section.

4. Click "Academic History" on the new left side menu to view cumulative GPA. You will see an institution entry for each institution reported. GPA is included for each institution.