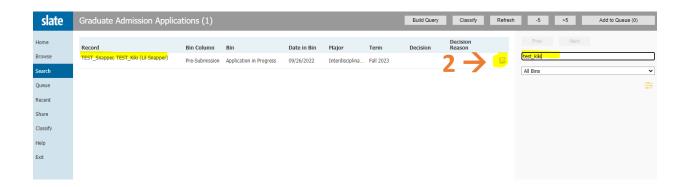

1. <u>Log into Slate here.</u> Click on the "Search" tab. On this page you'll see the applications you have access to. Type the candidate's name in the search bar.

2. Once you have located the application, **click** the icon on the right with the two papers. This will pull up the student's application.

3. The record will default to the "Dashboard." The UO ID is located directly underneath the name in the Student Info section.

4. Click "Academic History" on the new left side menu to view cumulative GPA. You will see an institution entry for each institution reported. GPA is included for each institution.