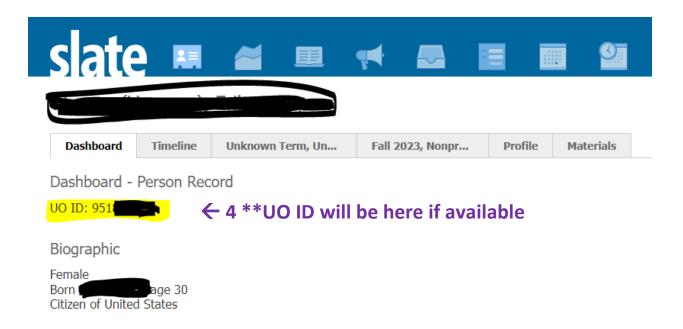

4. On the same Dashboard tab, you can locate the UO ID at the top. The UO ID may not show if the student submitted their application within the last three days. If this is the case, insert N/A into the nomination form.

3. The record will default to the "Dashboard." The UO ID is located directly underneath the name in the Student Info section.

4. Click "Academic History" on the new left side menu to view cumulative GPA. You will see an institution entry for each institution reported. GPA is included for each institution.